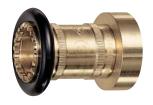

### Adjustable Fog Nozzle With Bumper To Protect Nozzle

► For Industrial Application.

#### Standard equipment:

Forged brass finished nozzle with adjustable fog, straight-stream and shut-off feature.

#### Optional Finishes:

PB PC

|   | 1-1/2"   | 2-1/2"  |
|---|----------|---------|
| Α | 3-13/16" | 5-9/16" |