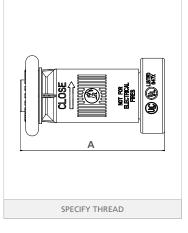

### Adjustable Fog Nozzle With Bumper To Protect Nozzle

► For Industrial Application.

#### Standard equipment:

Forged brass finished nozzle with adjustable fog, straight-stream and shut-off feature.

#### Optional Finishes:

PB PC

|   | 1-1/2"   | 2-1/2"  |
|---|----------|---------|
| Α | 3-13/16" | 5-9/16" |