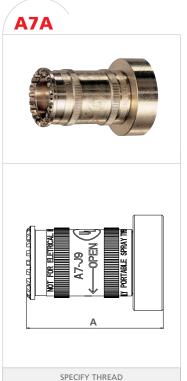

# Adjustable Fog Nozzle

► For Hose Rack.

### Standard equipment:

Forged brass finished nozzle with adjustable fog, straight-stream and shut-off feature.

#### Optional Finishes:

RC

PC

|   | 1-1/2"   |
|---|----------|
| А | 3-13/16" |