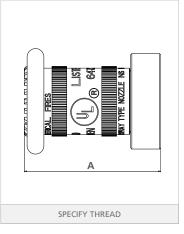

# Plastic Adjustable Fog Nozzle With Bumper

SPECIFY THREAD

► For Residential Application

### Standard equipment:

Nozzle with adjustable fog, straight-stream and shut-off feature.

|        | Α        |
|--------|----------|
| 1-1/2" | 4-37/64" |