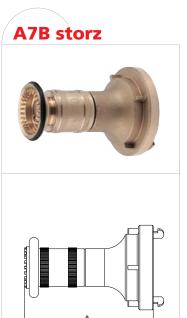

## Adjustable Fog Nozzle With Bumper To Protect Nozzle

► For Industrial Application storz connection

## Standard equipment:

Forged brass finished nozzle with adjustable fog, straight-stream and shut-off feature.

|   | 1-1/2"   | 2-1/2"  |
|---|----------|---------|
| А | 5-19/32" | 6-7/64" |