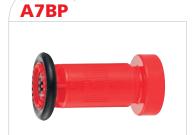

# Plastic Adjustable Fog Nozzle With Bumper

SPECIFY THREAD

► For Residential Application

### Standard equipment:

Nozzle with adjustable fog, straight-stream and shut-off feature.

|        | Α        |
|--------|----------|
| 1-1/2" | 4-37/64" |