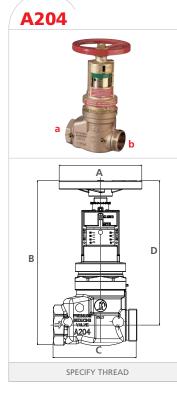

### Straight Pressure Reducing Valve

 400lb. field adjustable automatic pressure regulating valve for use as a fire hose rack assembly valve or sprinkler control valve where pressure requires regulation.

FEMALE X MALE

#### Standard equipment:

Cast bronze valve with Female NPT inlet x male hose thread outlet. Visual indicator. Red hand wheel. With 1/4" NPT side taps for pressure gauges

| а      | b      |
|--------|--------|
| 2-1/2″ | 2-1/2″ |

|   | 2-1/2" x 2-1/2" |
|---|-----------------|
| Α | 7-7/8″          |
| В | 15-15/16"       |
| С | 8″              |
| D | 14-11/16″       |

CERTIFICATIONS

CE x 1259 LISTED 12HO

Ųı