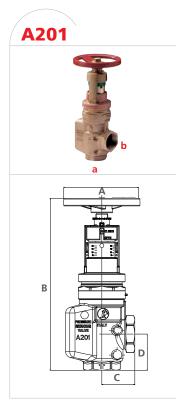

# Angle Pressure Reducing Valve With Checking Device

 400lb. field adjustable automatic pressure regulating valve for use as a fire hose rack assembly valve or sprinkler control valve where pressure requires regulation.

DOUBLE FEMALE

Standard equipment: Cast bronze valve with Female NPT inlet and outlet. Visual indicator. Red hand wheel. With 1/4" NPT side taps for pressure gauges

| а      | b      |
|--------|--------|
| 2-1/2″ | 2-1/2″ |

|   | 2-1/2" x 2-1/2" |
|---|-----------------|
| А | 7-1/8″          |
| В | 17-27/32″       |
| С | 3-13/32"        |
| D | 3-3/4″          |