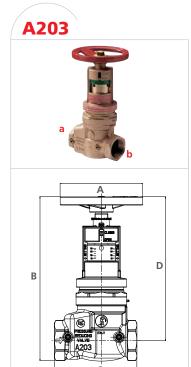

# Straight Pressure Reducing Valve With Checking Device

 400lb. field adjustable automatic pressure regulating valve for use as a fire hose rack assembly valve or sprinkler control valve where pressure requires regulation.

DOUBLE FEMALE

Standard equipment: Cast bronze valve with Female NPT inlet and outlet. Visual indicator. Red hand wheel. With 1/4" NPT side taps for pressure gauges

| а      | b      |
|--------|--------|
| 2-1/2″ | 2-1/2″ |

|   | 2-1/2" x 2-1/2" |
|---|-----------------|
| А | 7-7/8″          |
| В | 15-15/16"       |
| С | 7-7/8″          |
| D | 14-11/16"       |