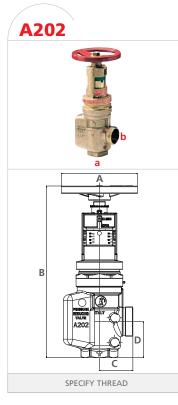

### Angle Pressure Reducing Valve

 400lb. field adjustable automatic pressure regulating valve for use as a fire hose rack assembly valve or sprinkler control valve where pressure requires regulation.

FEMALE X MALE

#### Standard equipment:

Cast bronze valve with Female NPT inlet x male hose thread outlet. Visual indicator. Red hand wheel. With 1/4" NPT side taps for pressure gauges

| а      | b      |
|--------|--------|
| 2-1/2″ | 2-1/2″ |

|   | 2-1/2" x 2-1/2" |
|---|-----------------|
| А | 7-7/8″          |
| В | 17-27/32"       |
| С | 3-15/32"        |
| D | 3-3/4"          |

**∟C) (**UL)

CE x 1259 LISTED 12HO